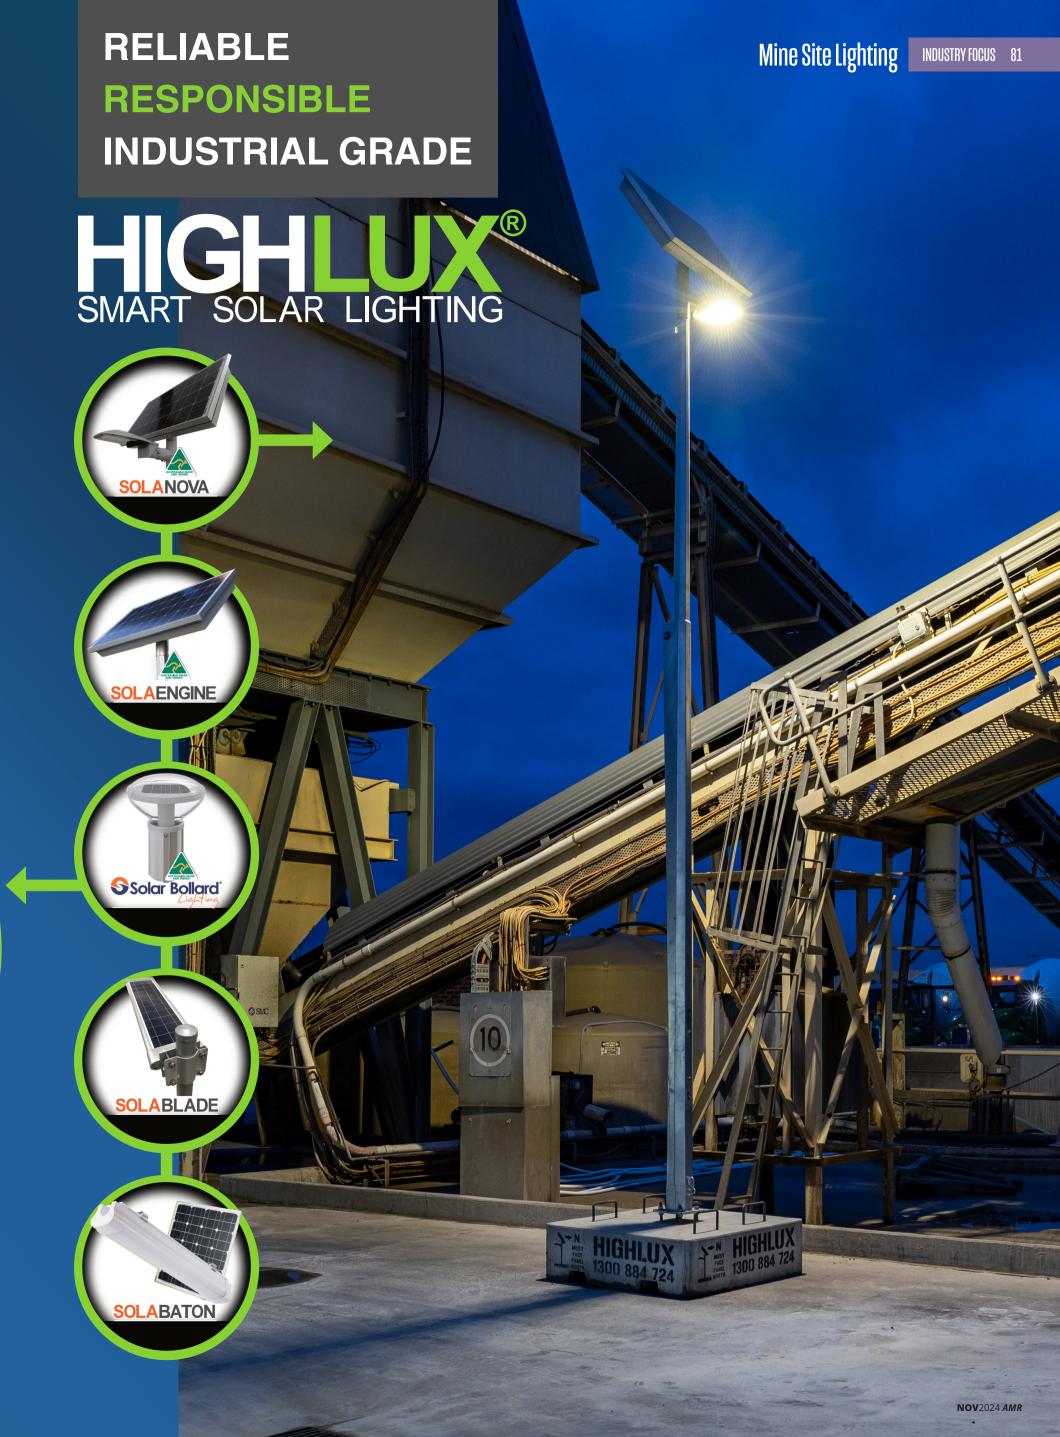

# **Solar Lighting for Smarter Mining**

HIGHLUX provides solar lighting solutions designed to withstand the harsh conditions of the Australian mining industry. Our solar products provide reliable, high-performance lighting in hot dusty and cyclone-prone environments. Our solutions are cost-effective, fast to deliver and safe and easy to install and maintain.

#### **Local Stock and Customised Solutions**

The SOLANOVA system is a powerful overhead lighting solution ideal for bus and light-vehicle parking areas, roads, intersections, and open spaces. SOLANOVA's modular design supports a range of luminaires and battery capacities, and can be provided with an oversized solar panel where required.

## **Tailored Solar Solutions for Mining**

HIGHLUX has developed custom solar solutions including SOLANOVA with green lighting for emergency eye-wash stations, and SOLAENGINE for powering exhaust fans and lights in toilet blocks, CCTV and wireless communication access points. These custom-builds are done in Australia using components from our standard products, which means we can deliver solutions quickly.