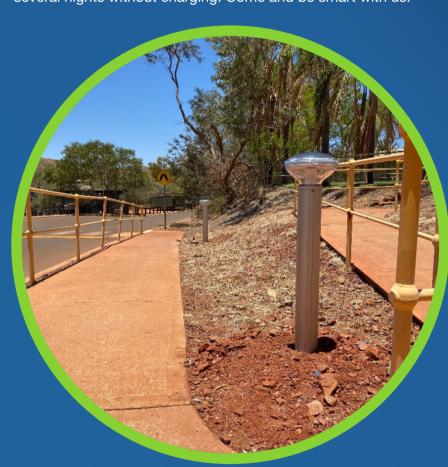

At camp, Solar Bollard Lighting is used to illuminate pathways to Australian Standards, ensuring staff can walk safely between dongas, the mess and other shared amenities. This multi award-winning Australian Made Solar Bollard has a track record of more than a decade with our Tier 1 mines, and is exported globally for oil and gas industries. The industrial grade design includes heavy-duty anodised aluminium poles, stainless steel 316 fasteners, the highest-grade available UV-resistant plastic and is fully sealed (IP68, submersible) to keep all dust and water out making it ideal for floodplains and other harsh environments. The battery, which powers the light for up to a week without solar input, is included in our industry-leading 10-year warranty. It is a 100% recyclable product so you get the best return on investment for your bottom line and for the planet.