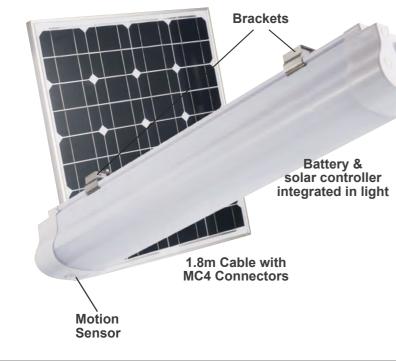

Light integrated with battery, solar controller & motion sensor

Supplied with cable for easy plug & play connection to solar panel

Robust construction, vandal resistant (IK10) & waterproof (IP67)

Flexible lighting programs

## **Key Specifications**

| MATERIALS     | <ul> <li>UV stabilised polycarbonate lens with<br/>ABS end caps</li> <li>Aluminium internal casing protects<br/>electronic components</li> </ul> |
|---------------|--------------------------------------------------------------------------------------------------------------------------------------------------|
| LIGHT OUTPUT  | Lumileds LEDs provide up to 4500 lumen or 4000k natural white                                                                                    |
| CERTIFICATION | IK10 Highest Impact Resistance<br>IP67 Ingress Protection<br>RCM (C-tick), RoHS, CE                                                              |
| INSTALLATION  | Baton light with built-in mounting brackets                                                                                                      |
| ACCESSORIES   | Mounting brackets for solar panel; solar<br>cable extension (3m, 5m, 10m);<br>Vandal resistant protective cage                                   |
|               | <ul> <li>Dusk to dawn all night operation</li> <li>All night motion sensing</li> </ul>                                                           |