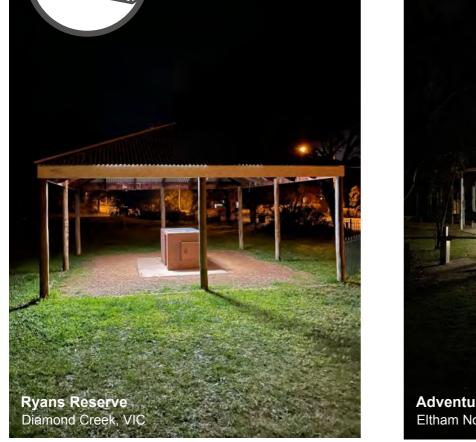

Light integrated with battery, solar controller & motion sensor

Supplied with cable for easy plug & play connection to solar panel

Robust construction, vandal resistant (IK10) & waterproof (IP67)

Flexible lighting programs

## **APPLICATIONS**

- Pedestrian underpass & tunnels
  - Bus, train & tram stops
- Shelters & covered BBQ areas
- **Public toilets**

## 1300 884 724

info@highlux.com.au www.highlux.com.au







MEMBER





## **Key Specifications**

| MATERIALS     | <ul> <li>UV stabilised polycarbonate lens with<br/>ABS end caps</li> <li>Aluminium internal casing protects<br/>electronic components</li> </ul> |
|---------------|--------------------------------------------------------------------------------------------------------------------------------------------------|
| LIGHT OUTPUT  | Lumileds LEDs provide up to 4500 lumen or 4000k natural white                                                                                    |
| CERTIFICATION | IK10 Highest Impact Resistance<br>IP67 Ingress Protection<br>RCM (C-tick), RoHS, CE                                                              |
| INSTALLATION  | Baton light with built-in mounting brackets