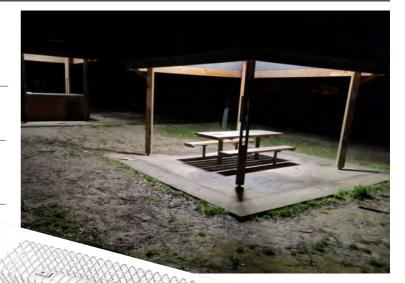

tural white                                                                                    |
| CERTIFICATION | IK10 Highest Impact Resistance<br>IP67 Ingress Protection<br>RCM (C-tick), RoHS, CE                                                              |
| INSTALLATION  | Baton light with built-in mounting brackets                                                                                                      |
| ACCESSORIES   | Mounting brackets for solar panel; solar<br>cable extension (3m, 5m, 10m);<br>Vandal resistant protective cage                                   |
|               | <ul> <li>Dusk to dawn all night operation</li> <li>All night motion sensing</li> </ul>                                                           |



Adventure Playground Eltham North, VIC



Vandal Resistant Protective Cage



## 1300 884 724

info@highlux.com.au www.highlux.com.au September 2021