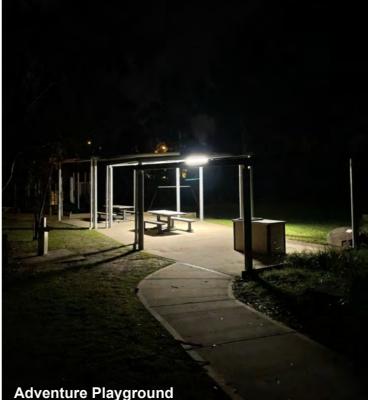

LEDs provide up to 4500 lumen or 4000k natural white                                                                                    |
| CERTIFICATION | IK10 Highest Impact Resistance<br>IP67 Ingress Protection<br>RCM (C-tick), RoHS, CE                                                              |
| INSTALLATION  | Baton light with built-in mounting brackets                                                                                                      |
| ACCESSORIES   | Mounting brackets for solar panel; solar<br>cable extension (3m, 5m, 10m);<br>Vandal resistant protective cage                                   |
|               | <ul> <li>Dusk to dawn all night operation</li> <li>All night motion sensing</li> </ul>                                                           |



Adventure Playground Eltham North, VIC



Vandal Resistant Protective Cage



## 1300 884 724

info@highlux.com.au www.highlux.com.au September 2021