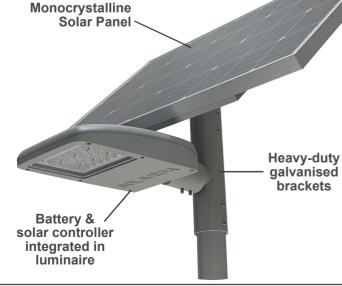

Flexible mounting options post top, outreach or bracket

## **Key Specifications**

AS/NZS P4 **SPACING** 

At 6m mounting height, 37m spacing (Melbourne, full sun, dusk to dawn)

**MATERIALS** 

- Powder coated die-cast aluminium housing
- Tempered glass lenspolycarbonate lens
- Stainless steel 316 fasteners

LIGHT OUTPUT

Lumileds 4000k (natural white) with side throw optic, 3000k (warm white) & alternative optics on request

COLOUR

Grey RAL9006

**INSTALLATION** 

6 to 10m

HEIGHT

• Constant illumination all night