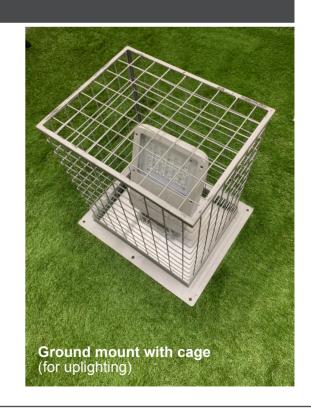

**

- Pathways & open spaces
- Small car parks
- Signs, memorials & trees
- Advertising billboards





brackets

1300 884 724

info@highlux.com.au www.highlux.com.au



## **Key Specifications**

AS/NZS P4 **SPACING** 

At 6m mounting height, 37m spacing (Melbourne, full sun, dusk to dawn)

**MATERIALS** 

- Powder coated die-cast aluminium housing
- Tempered glass lenspolycarbonate lens
- Stainless steel 316 fasteners

LIGHT OUTPUT

Lumileds 4000k (natural white) with side throw optic, 3000k (warm white) & alternative optics on request

COLOUR

Grey RAL9006

**INSTALLATION** 

6 to 10m

HEIGHT

• Constant illumination all night

LIGHTING **PROGRAMS** 

- All night motion sensing
- Energy saving after 3 hours
- Energy saving with motion sensing after 3 hours
- Custom programs on request