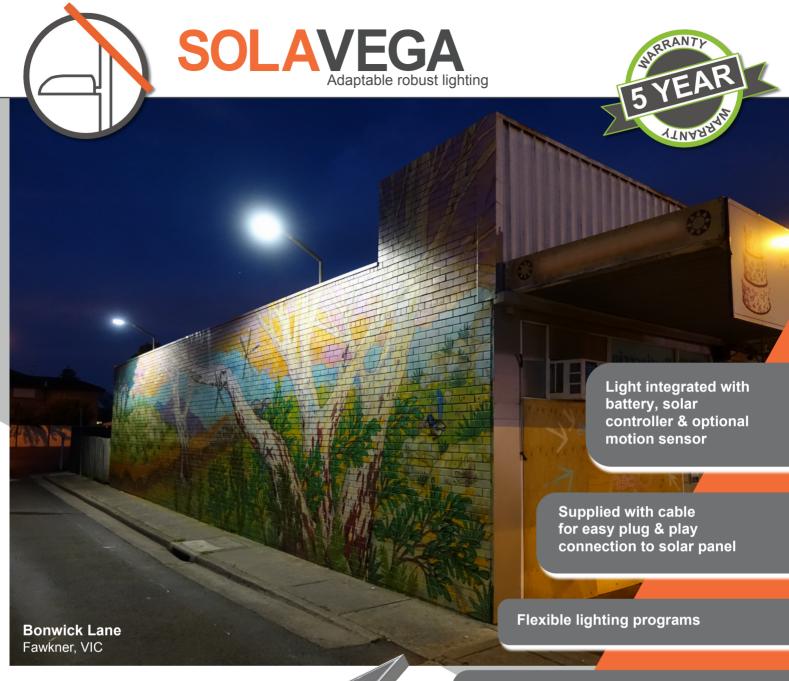

Flexible mounting options post top, outreach or bracket

LIGHTING **PROGRAMS** 

- All night motion sensing
- Energy saving after 3 hours
- Energy saving with motion sensing after 3 hours
- Custom programs on request