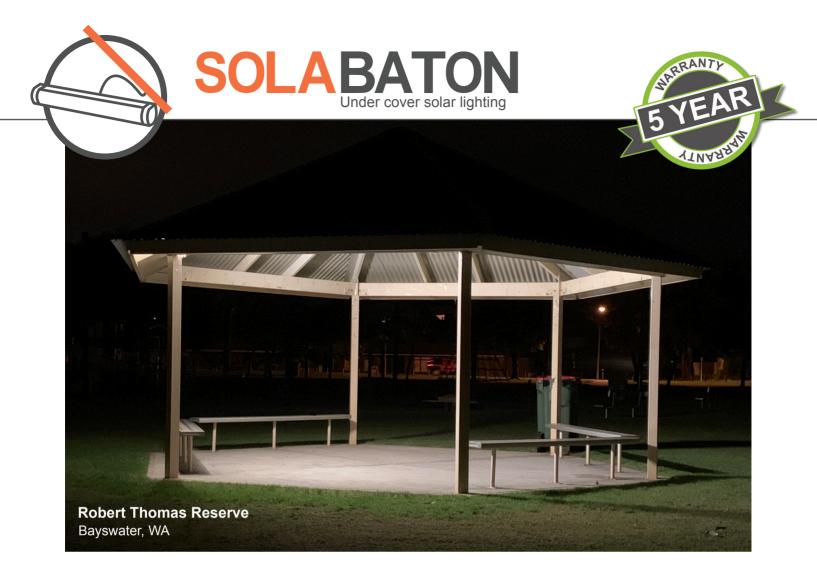

SOLABA<sup>-</sup>

Under cover solar lighting

Light integrated with battery, solar controller & motion sensor

Supplied with cable for easy plug & play connection to solar panel

Robust construction, vandal resistant (IK10) & waterproof (IP67)

## **APPLICATIONS**

Pedestrian underpass & tunnels
Bus, train & tram stops
Shelters & covered BBQ areas
Public toilets

1300 884 724

info@highlux.com.au www.highlux.com.au

Bus Shelter

SMART OUTDOOR LIGHTING