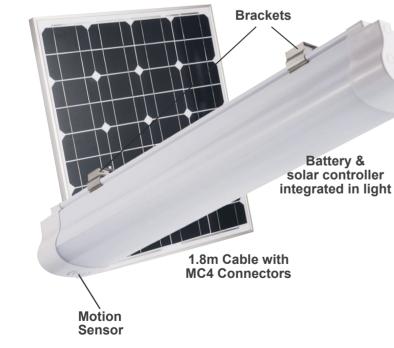

SOLABA<sup>-</sup>

Under cover solar lighting

Light integrated with battery, solar controller & motion sensor

Supplied with cable for easy plug & play connection to solar panel

Robust construction, vandal resistant (IK10) & waterproof (IP67)

## **Key Specifications**

| MATERIALS            | <ul> <li>UV stabilised polycarbonate lens with<br/>ABS end caps</li> <li>Aluminium internal casing protects<br/>electronic components</li> </ul>                                                                        |
|----------------------|-------------------------------------------------------------------------------------------------------------------------------------------------------------------------------------------------------------------------|
| LIGHT OUTPUT         | Lumileds LEDs provide up to 4500 lumen or 4000k natural white                                                                                                                                                           |
| HOUSING<br>COLOUR    | White                                                                                                                                                                                                                   |
| INSTALLATION         | Supplied with mounting brackets                                                                                                                                                                                         |
| ACCESSORIES          | Mounting brackets for solar panel; solar<br>cable extension (3m, 5m, 10m);<br>vandal resistant cage                                                                                                                     |
| LIGHTING<br>PROGRAMS | <ul> <li>Constant illumination all night</li> <li>All night motion sensing</li> <li>Energy saving after 3 hours</li> <li>Energy saving with motion sensing after 3 hours</li> <li>Custom programs on request</li> </ul> |